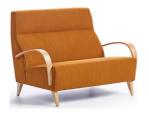

## **MYSTICAL COLLECTION**

The Mystical a compact retro designed collection, adapts to any space due to its straight and simple lines combined with a curved wooden armrests. With a choice of sizes including a 2 and 3 seat sofa with a matching footstool, perfect for that space.

## **Features**

- Back construction pine Seat construction pine wood and semi hardwood frame.
- Back interiors elasticated webbing with density soft foam and coated hollow fibre
- wood and semi hardwood frame.
- Seat interiors with no sag spring, density soft foam and coated hollow fibre.
- Arms and legs made of high quality beech wood slats bent with high frequency.
- Finished with a lacquer finish.
- Selection of wood finishes.