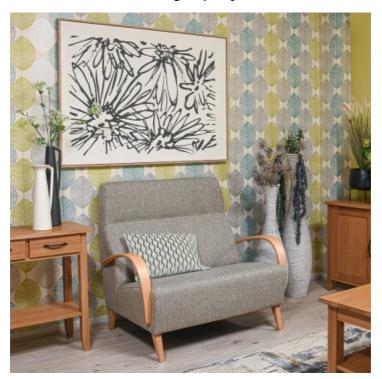

## **MYSTICAL COLLECTION**

The Mystical a compact retro designed collection, adapts to any space due to its straight and simple lines combined with a curved wooden armrests. With a choice of sizes including a 2 and 3 seat sofa with a matching footstool, perfect for that space.

## **Features**

- Back construction pine Seat construction pine wood and semi hardwood frame.
- Back interiors elasticated webbing with density soft foam and coated hollow fibre
- wood and semi hardwood frame.
- Seat interiors with no sag spring, density soft foam and coated hollow fibre.
- Arms and legs made of high quality beech wood slats bent with high frequency.
- Finished with a lacquer finish.
- Selection of wood finishes.