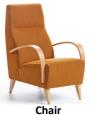

## **MYSTICAL COLLECTION**

The Mystical a compact retro designed collection, adapts to any space due to its straight and simple lines combined with a curved wooden armrests. With a choice of sizes including a 2 and 3 seat sofa with a matching footstool, perfect for that space.

## **Features**

- Back construction pine Seat construction pine wood and semi hardwood frame.
- Back interiors elasticated webbing with density soft foam and coated hollow fibre
- wood and semi hardwood frame.
- Seat interiors with no sag spring, density soft foam and coated hollow fibre.
- Arms and legs made of high quality beech wood slats bent with high frequency.
- Finished with a lacquer finish.
- Selection of wood finishes.