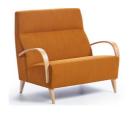

## **MYSTICAL COLLECTION**

The Mystical a compact retro designed collection, adapts to any space due to its straight and simple lines combined with a curved wooden armrests. With a choice of sizes including a 2 and 3 seat sofa with a matching footstool, perfect for that space.

## **Features**

- Back construction pine Seat construction pine wood and semi hardwood frame.
- Back interiors elasticated webbing with density soft foam and coated hollow fibre
- wood and semi hardwood frame.
- Seat interiors with no sag spring, density soft foam and coated hollow fibre.
- Arms and legs made of high quality beech wood slats bent with high frequency.
- Finished with a lacquer finish.
- Selection of wood finishes.

**3 Seat Sota** W 168 x D 88 x H 96 cm

**2 Seat Sofa** W 116 x D 85 x H 102 cm

W 66 x D 85 x H 102 cm

Footstool

| All sizes are approx<br>he colour as accura | imate. Colour is for | guidance only be | ecause while we r | nake every effort to | display |
|---------------------------------------------|----------------------|------------------|-------------------|----------------------|---------|