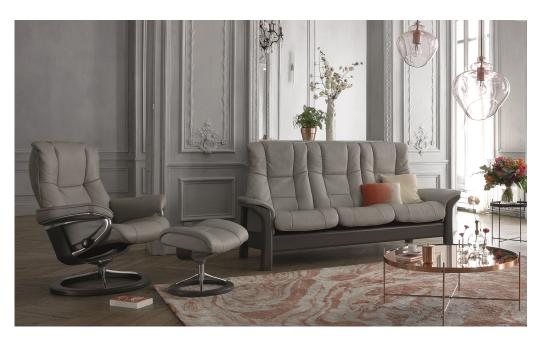

## **Stressless Windsor**

### **Upholstery Range**

All Stressless® sofas have the flexibility of individually reclinable seats, and come with a patented glide function which follows your body's slightest movement. The unique lumbar support adjusts itself to your body automatically. We can obtain most models from the Stressless range, but we may not feature them in the store.

#### **Features**

- Steel Frame
- Flexo Spring Suspension
- Choice Of Leather
- Choice Of Wood Colour
- Polyurethane Foam/ SuperSoft Polyester Fibre Seat & Back Cushion
- Choice Of Base