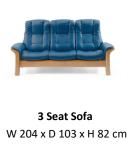

#### FISHPOOLS.CO.UK

\*All sizes are approximate due to manufacturing tolerances

2 Seat Sofa W 149 x D 103 x H 82 cm

Chair W 94 x D 103 x H 82 cm