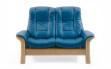

#### FISHPOOLS.CO.UK

\*All sizes are approximate due to manufacturing tolerances

2 Seat Sofa W 149 x D 103 x H 82 cm

Chair W 94 x D 103 x H 82 cm