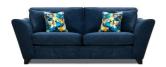

## NEPTUNE COLLECTION

Bring sophisticated style to your home with the Neptune sofa collection. This stylish range is a welcome addition to any living room, combining grand contemporary style with luxurious comfort, deep seated cushions, high resilient foam cushioning and shaped high armrests for unforgettable relaxation.

**LHF Chaise Corner Group** W 235 x D 272 x H 97 cm

RHF Chaise Corner Group W 272 x D 235 x H 97 cm

**4 Seat Spilt Sofa** W 254 x D 97 x H 97 cm

**3 Seat Sofa** W 205 x D 97 x H 97 cm

**2 Seat Sofa** W 172 x D 97 x H 97 cm