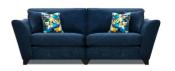

**LHF Chaise Corner Group** W 235 x D 272 x H 97 cm

RHF Chaise Corner Group W 272 x D 235 x H 97 cm

**4 Seat Spilt Sofa** W 254 x D 97 x H 97 cm

**3 Seat Sofa** W 205 x D 97 x H 97 cm

**2 Seat Sofa** W 172 x D 97 x H 97 cm