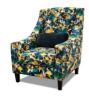

## NEPTUNE COLLECTION

Bring sophisticated style to your home with the Neptune sofa collection. This stylish range is a welcome addition to any living room, combining grand contemporary style with luxurious comfort, deep seated cushions, high resilient foam cushioning and shaped high armrests for unforgettable relaxation.

**Loveseat** W 142 x D 97 x H 97 cm

**Accent Chair** W 77 x D 80 x H 109 cm

Bench Footstool W 134 x D 69 x H 36 cm

| All sizes are approx<br>he colour as accura | imate. Colour is for | guidance only be | ecause while we r | nake every effort to | display |
|---------------------------------------------|----------------------|------------------|-------------------|----------------------|---------|