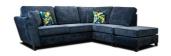

**LHF Chaise Corner Group** W 235 x D 272 x H 97 cm

RHF Chaise Corner Group W 272 x D 235 x H 97 cm

**4 Seat Spilt Sofa** W 254 x D 97 x H 97 cm

**3 Seat Sofa** W 205 x D 97 x H 97 cm

**2 Seat Sofa** W 172 x D 97 x H 97 cm