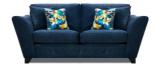

## NEPTUNE COLLECTION

Bring sophisticated style to your home with the Neptune sofa collection. This stylish range is a welcome addition to any living room, combining grand contemporary style with luxurious comfort, deep seated cushions, high resilient foam cushioning and shaped high armrests for unforgettable relaxation.

**LHF Chaise Corner Group** W 235 x D 272 x H 97 cm

RHF Chaise Corner Group W 272 x D 235 x H 97 cm

**4 Seat Spilt Sofa** W 254 x D 97 x H 97 cm

**3 Seat Sofa** W 205 x D 97 x H 97 cm

**2 Seat Sofa** W 172 x D 97 x H 97 cm