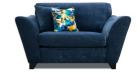

## NEPTUNE COLLECTION

Bring sophisticated style to your home with the Neptune sofa collection. This stylish range is a welcome addition to any living room, combining grand contemporary style with luxurious comfort, deep seated cushions, high resilient foam cushioning and shaped high armrests for unforgettable relaxation.

**Loveseat** W 142 x D 97 x H 97 cm

**Accent Chair** W 77 x D 80 x H 109 cm

Bench Footstool W 134 x D 69 x H 36 cm

| All sizes are approx<br>he colour as accura | imate. Colour is for | guidance only be | ecause while we r | nake every effort to | display |
|---------------------------------------------|----------------------|------------------|-------------------|----------------------|---------|