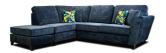

**LHF Chaise Corner Group** W 235 x D 272 x H 97 cm

RHF Chaise Corner Group W 272 x D 235 x H 97 cm

**4 Seat Spilt Sofa** W 254 x D 97 x H 97 cm

**3 Seat Sofa** W 205 x D 97 x H 97 cm

**2 Seat Sofa** W 172 x D 97 x H 97 cm