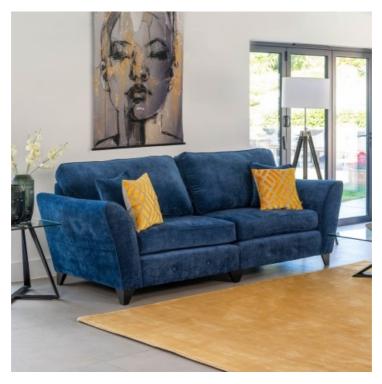

## NEPTUNE COLLECTION

Bring sophisticated style to your home with the Neptune sofa collection. This stylish range is a welcome addition to any living room, combining grand contemporary style with luxurious comfort, deep seated cushions, high resilient foam cushioning and shaped high armrests for unforgettable relaxation.

## **Features**

- All seat cushions are constructed from foam with high loft fibre wrap for maximum comfort and support.
- cushions are reversible.

- All joints are glued and stapled for extra strength.
- All back cushions are filled All with dark wood legs. with fibre.
- Frames are constructed from solid birch wood.