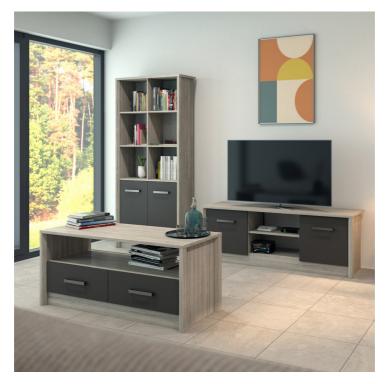

## COMPTON COLLECTION

Give your home a fresh, modern update with the Compton collection from Fishpools. This modern minimalist range is as functional as it is sophisticated, featuring high gloss door fronts and subtle grey oak carcasses that will add a touch understated chich to anu living space. Each piece comes fully assembled.

## **Features**

- drawers
- Soft close doors and
   Linen look on drawers
- Easy glide drawer runners

 Brushed nickel metal block handles

Tall Storage Unit

W 80 x D 32 x H 180 cm

Large Sideboard

W137 x D 43 x H 76 cm

**Media Unit** 

W 144 x D 43 x H 52 cm

**Corner TV Unit** 

W 114 x D 50 x H 52 cm

| All sizes are approx<br>he colour as accura | imate. Colour is for | guidance only be | ecause while we r | nake every effort to | display |
|---------------------------------------------|----------------------|------------------|-------------------|----------------------|---------|