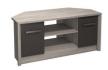

**Media Unit** 

W 144 x D 43 x H 52 cm

**Corner TV Unit** 

W 114 x D 50 x H 52 cm

| All sizes are approx<br>he colour as accura | imate. Colour is for | guidance only be | ecause while we r | nake every effort to | display |
|---------------------------------------------|----------------------|------------------|-------------------|----------------------|---------|