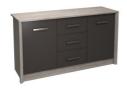

## **Features**

- drawers
- Soft close doors and
   Linen look on drawers
- Easy glide drawer runners

 Brushed nickel metal block handles

Tall Storage Unit

W 80 x D 32 x H 180 cm

Large Sideboard

W137 x D 43 x H 76 cm