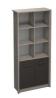

## **Features**

- drawers
- Soft close doors and
   Linen look on drawers
- Easy glide drawer runners

 Brushed nickel metal block handles

Tall Storage Unit

W 80 x D 32 x H 180 cm

Large Sideboard

W137 x D 43 x H 76 cm