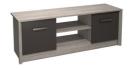

**Media Unit** 

W 144 x D 43 x H 52 cm

**Corner TV Unit** 

W 114 x D 50 x H 52 cm

| All sizes are approx<br>he colour as accura | imate. Colour is for | guidance only be | ecause while we r | nake every effort to | display |
|---------------------------------------------|----------------------|------------------|-------------------|----------------------|---------|