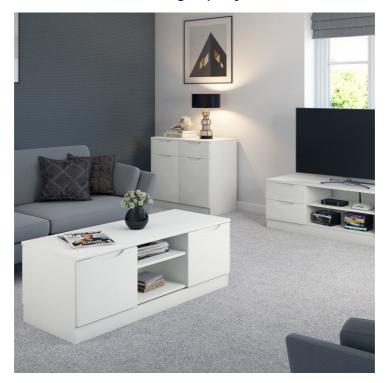

## **ALTON COLLECTION**

Practical yet functional with a choice of three stunning high gloss finishes, the Alton collection will be sure to brighten up any modern living space. Handle-less door fronts and soft closing fittings add all the hallmarks of a sophisticated range, with each piece coming fully assembled.

## **Features**

- drawers
- Soft close doors and Linen look on drawers Easy glide drawer runners
- Brushed nickel metal block handles

Large Sideboard
W 126 x D 43 x H 76 cm

Compact Sideboard W 85 x D 43 x H 76 cm

**Media Unit** W 150 x D 43 x H 52 cm

Corner TV Unit
W 110 x D 50 x H 52 cm

| All sizes are approximate. Colour is for guidance only because while we make every effort to display he colour as accurately as possible, all versions may vary in colour reproduction. |
|-----------------------------------------------------------------------------------------------------------------------------------------------------------------------------------------|
|                                                                                                                                                                                         |
|                                                                                                                                                                                         |
|                                                                                                                                                                                         |
|                                                                                                                                                                                         |
|                                                                                                                                                                                         |
|                                                                                                                                                                                         |
|                                                                                                                                                                                         |
|                                                                                                                                                                                         |
|                                                                                                                                                                                         |
|                                                                                                                                                                                         |