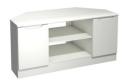

**Media Unit** W 150 x D 43 x H 52 cm

Corner TV Unit
W 110 x D 50 x H 52 cm

| All sizes are approximate. Colour is for guidance only because while we make every effort to display he colour as accurately as possible, all versions may vary in colour reproduction. |
|-----------------------------------------------------------------------------------------------------------------------------------------------------------------------------------------|
|                                                                                                                                                                                         |
|                                                                                                                                                                                         |
|                                                                                                                                                                                         |
|                                                                                                                                                                                         |
|                                                                                                                                                                                         |
|                                                                                                                                                                                         |
|                                                                                                                                                                                         |
|                                                                                                                                                                                         |
|                                                                                                                                                                                         |
|                                                                                                                                                                                         |