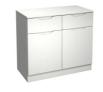

## **Features**

- drawers
- Soft close doors and Linen look on drawers Easy glide drawer runners
- Brushed nickel metal block handles

Large Sideboard
W 126 x D 43 x H 76 cm

Compact Sideboard W 85 x D 43 x H 76 cm