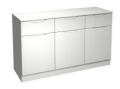

## **Features**

- drawers
- Soft close doors and Linen look on drawers Easy glide drawer runners
- Brushed nickel metal block handles

Large Sideboard
W 126 x D 43 x H 76 cm

Compact Sideboard W 85 x D 43 x H 76 cm