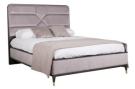

## Features

- Gold detailing.
- Ebony finish.
- Chests with legs.

**150cm (Super King) Bed Frame** W 195 x D 215 x H 140 cm

**7 Drawer Wide Chest** W 165 x D 48 x H 93 cm

Dressing Table W 100 x D 45 x H 75 cm

**150cm (King) Bed Frame** W 165 x D 215 x H 140 cm

**5 Drawer Tall Chest** W 80 x D 48 x H 117 cm

Dressing Stool W 75 x D 42 x H 45 cm

**2 Door 2 Drawer Wardrobe** W 110 x D 60 x H 195 cm

**2 Drawer Bedside** W 58 x D 48 x H 65 cm