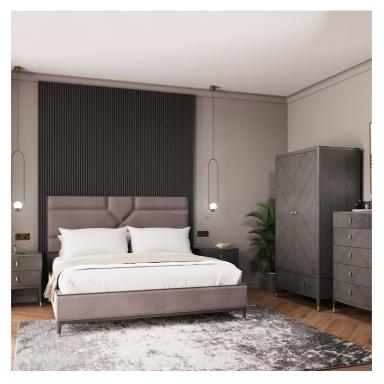

## DYNASTY COLLECTION

Make a visual impact in any bedroom design by investing in the Dynasty bedroom range from Fishpools. This elegant range is characterised by sleek gold detailing and white wooden finishes for a true statement look. Its fluted veneers add texture to each piece, creating an aesthetic that will never go out of style.

## Features

- Gold detailing.
- Ebony finish.
- Chests with legs.

**150cm (Super King) Bed Frame** W 195 x D 215 x H 140 cm

**7 Drawer Wide Chest** W 165 x D 48 x H 93 cm

Dressing Table W 100 x D 45 x H 75 cm

**150cm (King) Bed Frame** W 165 x D 215 x H 140 cm

**5 Drawer Tall Chest** W 80 x D 48 x H 117 cm

Dressing Stool W 75 x D 42 x H 45 cm

**2 Door 2 Drawer Wardrobe** W 110 x D 60 x H 195 cm

**2 Drawer Bedside** W 58 x D 48 x H 65 cm