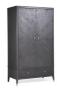

**150cm (King) Bed Frame** W 165 x D 215 x H 140 cm

**5 Drawer Tall Chest** W 80 x D 48 x H 117 cm

Dressing Stool W 75 x D 42 x H 45 cm

**2 Door 2 Drawer Wardrobe** W 110 x D 60 x H 195 cm

**2 Drawer Bedside** W 58 x D 48 x H 65 cm