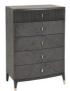

**150cm (King) Bed Frame** W 165 x D 215 x H 140 cm

**5 Drawer Tall Chest** W 80 x D 48 x H 117 cm

Dressing Stool W 75 x D 42 x H 45 cm

**2 Door 2 Drawer Wardrobe** W 110 x D 60 x H 195 cm

**2 Drawer Bedside** W 58 x D 48 x H 65 cm