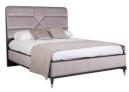

## Features

- Gold detailing.
- Ebony finish.
- Chests with legs.

**150cm (Super King) Bed Frame** W 195 x D 215 x H 140 cm

**7 Drawer Wide Chest** W 165 x D 48 x H 93 cm

Dressing Table W 100 x D 45 x H 75 cm

**150cm (King) Bed Frame** W 165 x D 215 x H 140 cm

**5 Drawer Tall Chest** W 80 x D 48 x H 117 cm

Dressing Stool W 75 x D 42 x H 45 cm

**2 Door 2 Drawer Wardrobe** W 110 x D 60 x H 195 cm

**2 Drawer Bedside** W 58 x D 48 x H 65 cm