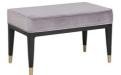

**150cm (King) Bed Frame** W 165 x D 215 x H 140 cm

**5 Drawer Tall Chest** W 80 x D 48 x H 117 cm

Dressing Stool W 75 x D 42 x H 45 cm

**2 Door 2 Drawer Wardrobe** W 110 x D 60 x H 195 cm

**2 Drawer Bedside** W 58 x D 48 x H 65 cm