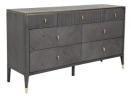

## Features

- Gold detailing.
- Ebony finish.
- Chests with legs.

**150cm (Super King) Bed Frame** W 195 x D 215 x H 140 cm

**7 Drawer Wide Chest** W 165 x D 48 x H 93 cm

Dressing Table W 100 x D 45 x H 75 cm

**150cm (King) Bed Frame** W 165 x D 215 x H 140 cm

**5 Drawer Tall Chest** W 80 x D 48 x H 117 cm

Dressing Stool W 75 x D 42 x H 45 cm

**2 Door 2 Drawer Wardrobe** W 110 x D 60 x H 195 cm

**2 Drawer Bedside** W 58 x D 48 x H 65 cm