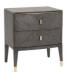

**150cm (King) Bed Frame** W 165 x D 215 x H 140 cm

**5 Drawer Tall Chest** W 80 x D 48 x H 117 cm

Dressing Stool W 75 x D 42 x H 45 cm

**2 Door 2 Drawer Wardrobe** W 110 x D 60 x H 195 cm

**2 Drawer Bedside** W 58 x D 48 x H 65 cm