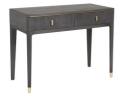

## Features

- Gold detailing.
- Ebony finish.
- Chests with legs.

**150cm (Super King) Bed Frame** W 195 x D 215 x H 140 cm

**7 Drawer Wide Chest** W 165 x D 48 x H 93 cm

Dressing Table W 100 x D 45 x H 75 cm

**150cm (King) Bed Frame** W 165 x D 215 x H 140 cm

**5 Drawer Tall Chest** W 80 x D 48 x H 117 cm

Dressing Stool W 75 x D 42 x H 45 cm

**2 Door 2 Drawer Wardrobe** W 110 x D 60 x H 195 cm

**2 Drawer Bedside** W 58 x D 48 x H 65 cm